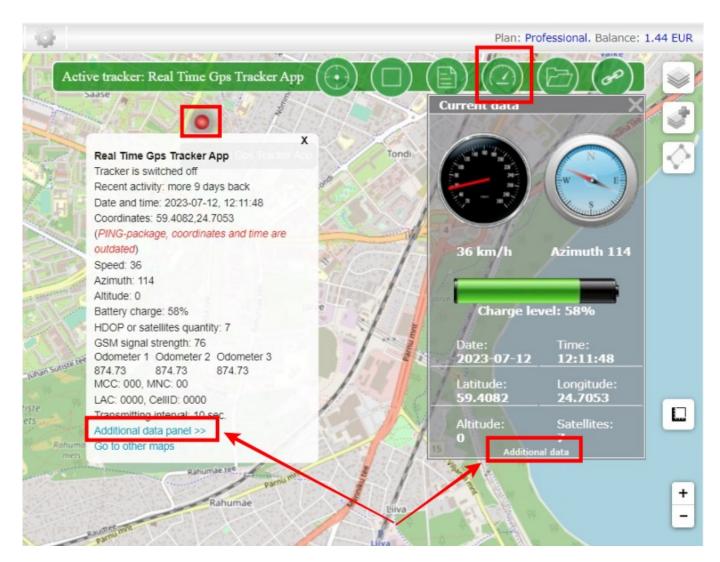

## Additional data

Additional data is data that is not standardized, unique to any model, or is arbitrary user data.

Please note that this data is only available on paid plans.

Additional data is displayed in a special additional data panel. This panel can be opened from two places:

- from the live data panel
- from the window that opens by clicking on the tracker icon

You can build graphs based on this data; in the list of available parameters for plotting, they are highlighted in yellow and are located at the bottom of the list of parameters.