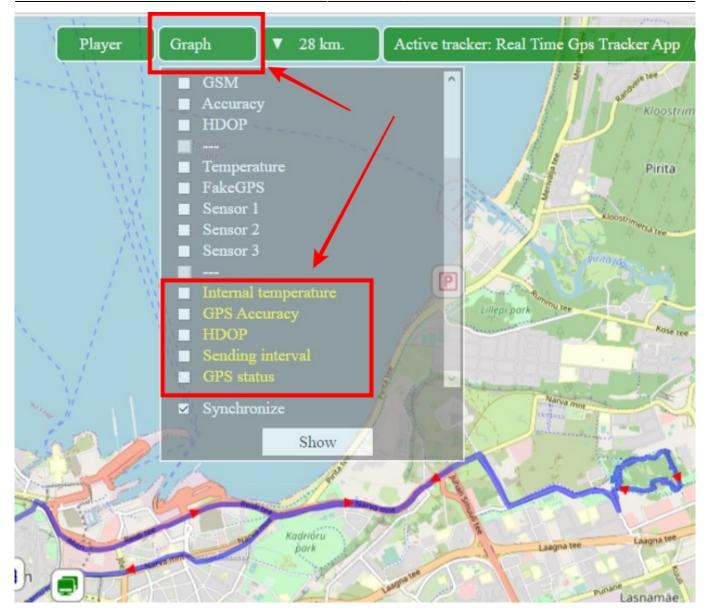

- from the live data panel
- from the window that opens by clicking on the tracker icon

You can build graphs based on this data; in the list of available parameters for plotting, they are highlighted in yellow and are located at the bottom of the list of parameters.