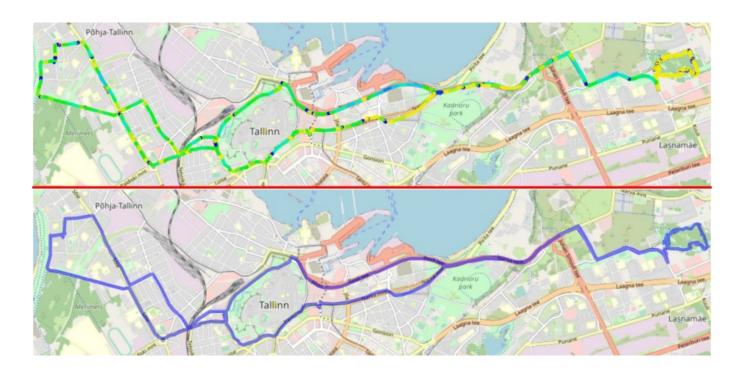

What the same track looks like with and without speed:

From:

https://help.livegpstracks.com/ - LiveGPStracks.com

Permanent link:

https://help.livegpstracks.com/doku.php?id=display\_track\_in\_different\_colors