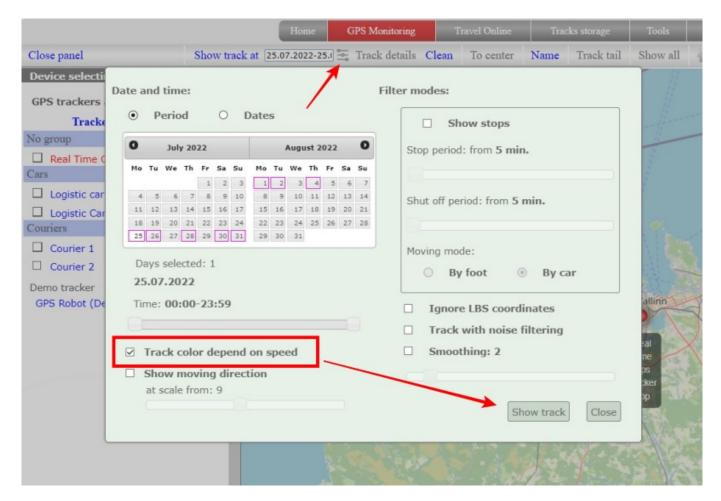

## Display track in different colors depending on the speed

Click on the icon next to the date field.

Activate the setting "Track color depend on speed"

Select a date and click the "Show track" button

Depending on the speed, the track will be displayed with a different color indication. An information scale will also appear on the map, showing which color corresponds to a certain speed.