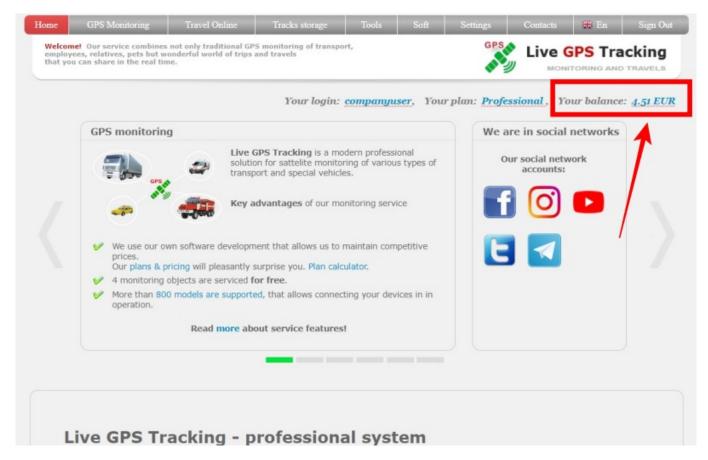

## How to refill the balance

- → Goto to main page https://livegpstracks.com website
- → You will see your account information in the top right corner of the main page (if you signed in)
- → Press on the balance amount