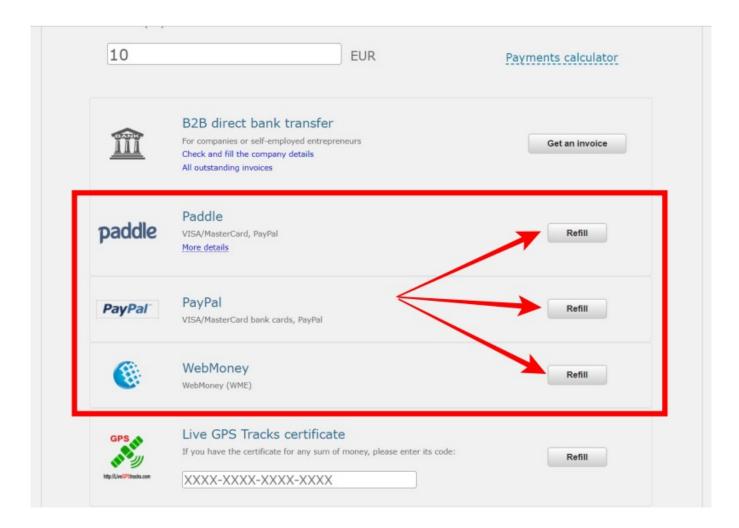

→ Enter the amount you want to top up your balance with or use the payments calculator to calculate the amount.

→ Choose payment system. Click the "**Refill**" button next to the system through which you will pay.