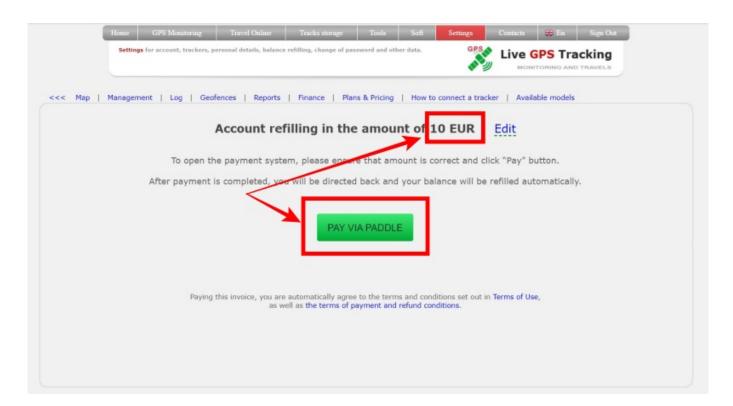

2025/02/08 22:51 3/6 How to refill the balance

→ Check the entered amount and click on the button "Pay via <Name of payment system>"

→ If you made a mistake when entering the amount, click on the "Edit" link.