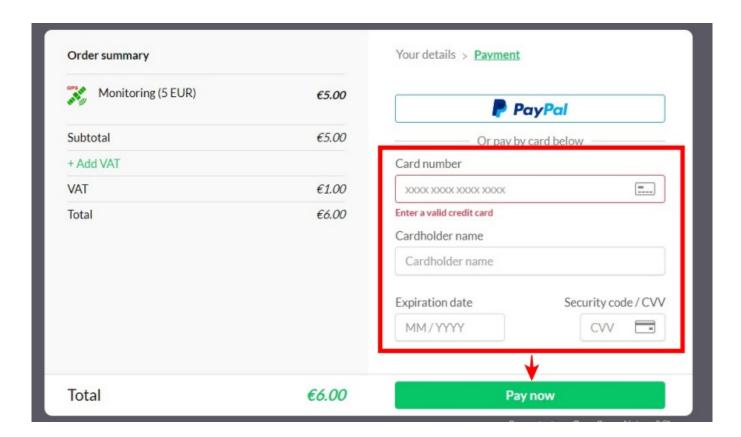

→ Fill in the required data → Click "Continue" button

2025/02/08 22:51 5/6 How to refill the balance

Fill in the card details Click "Pay now" button

Last update: 2023/07/03 11:43

From:

https://help.livegpstracks.com/ - LiveGPStracks.com