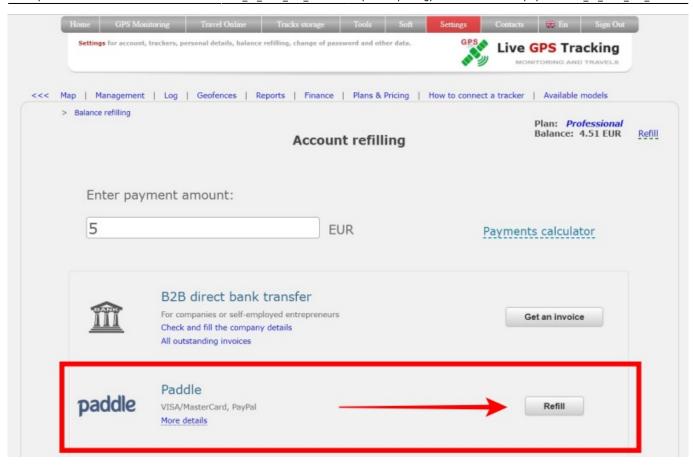

→ Enter the amount you want to top up your balance with or use the payments calculator to calculate the amount.

→ Choose payment system. Click the "**Refill**" button next to the system through which you will pay.

## How to refill the balance with a bank card

- → Choose payment system "Paddle".
- → Click the "Refill" button next to the paement system

→ Check the entered amount and click on the button "Pay via Paddle"