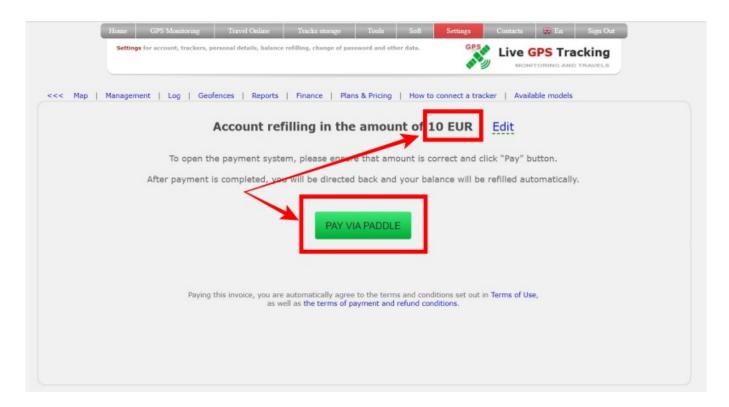

2025/02/08 22:51 3/6 How to refill the balance

→ Check the entered amount and click on the button "Pay via <Name of payment system>"

→ If you made a mistake when entering the amount, click on the "Edit" link.

## How to refill the balance with a bank card

- → Choose payment system "Paddle".
- → Click the "Refill" button next to the paement system

→ Check the entered amount and click on the button "Pay via Paddle"