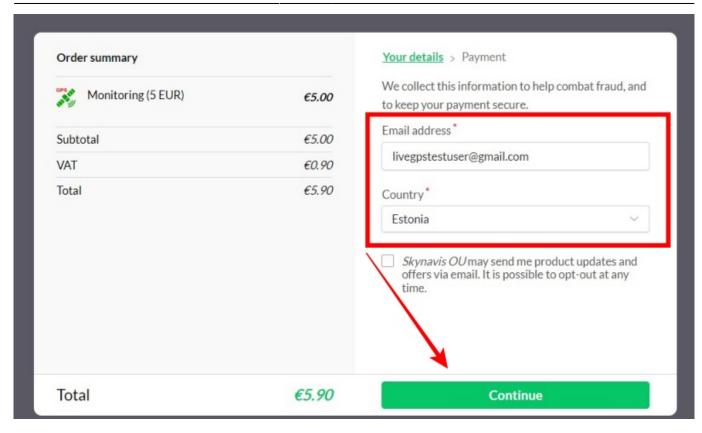

→ Fill in the required data → Click "Continue" button

2025/02/08 22:51 5/6 How to refill the balance

Fill in the card details Click "Pay now" button

Last update: 2023/07/03 11:43

From:

https://help.livegpstracks.com/ - LiveGPStracks.com