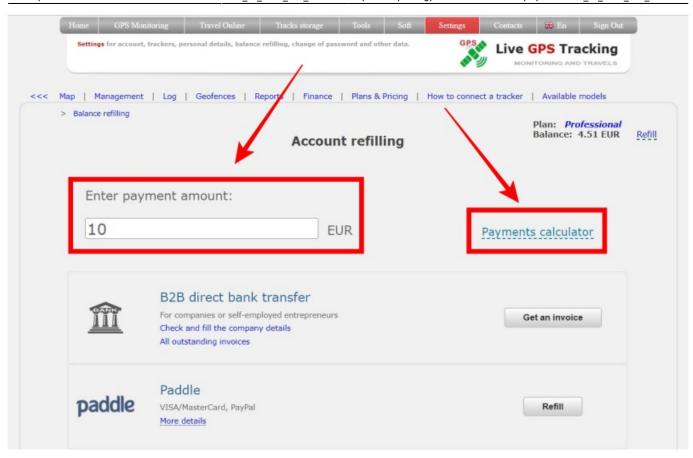

→ Enter the amount you want to top up your balance with or use the payments calculator to calculate the amount.

→ Choose payment system. Click the "**Refill**" button next to the system through which you will pay.