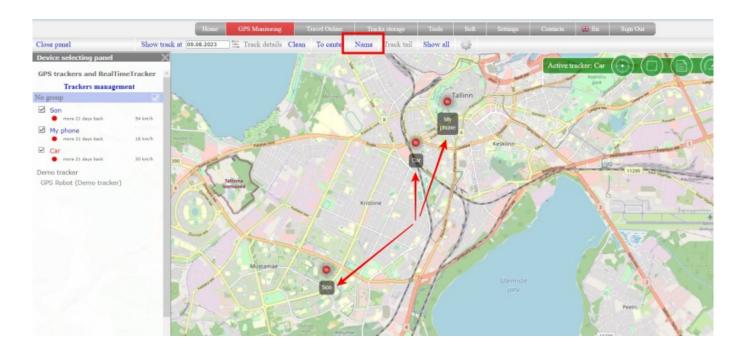

## How to show/hide title under each tracker?

When connecting a tracker, you can give it a name. In the future, the name can be displayed on the map under the tracker icon.

This can be especially convenient when several devices are displayed on the map at once.

Select "Name" from the menu above the map

If the item is lit in blue, the title will be displayed below each tracker. If no name has been set, the device model will be displayed.

If the item is greyed out, the title will not be displayed.

The selected value is saved and will be the same on subsequent visits to the map.

From: https://help.livegpstracks.com/ - LiveGPStracks.com

Permanent link: https://help.livegpstracks.com/doku.php?id=how\_to\_show\_hide\_title\_under\_each\_tracker