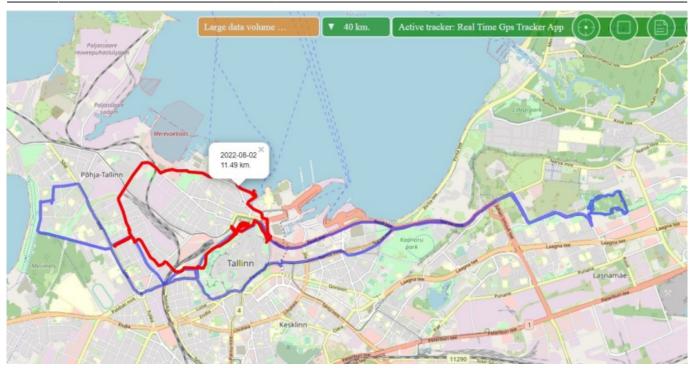

July 25, and August 2 are selected in the calendar:

|                                                                                                                                                                                                                 |                                               | Home GPS Mo                |                                                                          |                              | ng                                                                                                   | Fravel Online | Trac  | ks storage | Tools    |
|-----------------------------------------------------------------------------------------------------------------------------------------------------------------------------------------------------------------|-----------------------------------------------|----------------------------|--------------------------------------------------------------------------|------------------------------|------------------------------------------------------------------------------------------------------|---------------|-------|------------|----------|
| Close panel                                                                                                                                                                                                     |                                               | Show track a               | at [25.07.2022,02.(]                                                     | Track deta                   | ils Clean                                                                                            | To center     | Name  | Track tail | Show all |
| Device selecti<br>GPS trackers<br>Tracker<br>No group<br>Real Time (<br>Cars<br>Logistic car<br>Logistic car<br>Logistic Car<br>Couriers<br>Couriers<br>Courier 1<br>Courier 2<br>Demo tracker<br>GPS Robot (De | O Period © Dates                              |                            |                                                                          |                              | Filter modes:                                                                                        |               |       |            |          |
|                                                                                                                                                                                                                 | Mo Tu We T                                    | 1 2 3<br>7 8 9 10          | August 2022<br>Mo Tu We Th Fr<br>2 3 4 5<br>8 10 11 12<br>15 16 17 18 19 | <b>Sa Su</b><br>6 7<br>13 14 | Stop perio                                                                                           |               | Coda- |            |          |
|                                                                                                                                                                                                                 | 19 19 20<br>25 26 27<br>Drys selec            | 21 22 23 24<br>28 29 30 31 | 2 23 24 25 26 27<br>29 30 31                                             | 27 28                        | Moving ma                                                                                            | Kristiine     |       |            |          |
|                                                                                                                                                                                                                 | Time: 00:00-23:59 Track color depend on speed |                            |                                                                          |                              | <ul> <li>Ignore LBS coordinates</li> <li>Track with noise filtering</li> <li>Smoothing: 2</li> </ul> |               |       |            | al<br>ne |
|                                                                                                                                                                                                                 | Show moving direction<br>at scale from: 9     |                            |                                                                          |                              | Show track Close                                                                                     |               |       |            |          |

The track is built only for the selected dates

Last update: 2023/07/13 how\_to\_watch\_a\_track\_for\_several\_different\_dates https://help.livegpstracks.com/doku.php?id=how\_to\_watch\_a\_track\_for\_several\_different\_dates