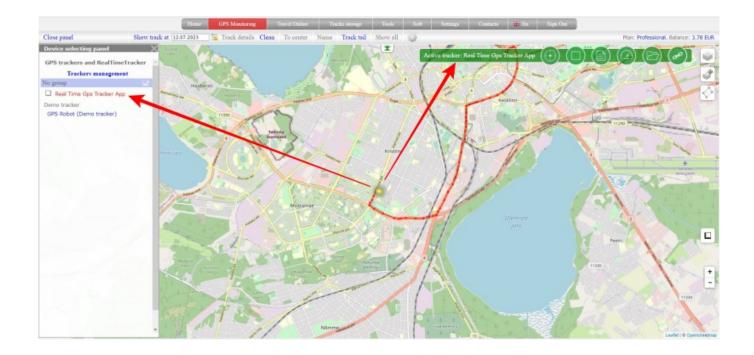

If you have several trackers, then when you enter the map, the first one in the list will be automatically displayed.

The device panel is located on the left side of the map. The tracker that is currently displayed on the map is highlighted in red.

Click on the desired tracker and it will be displayed on the map.

The green panel on the map also shows which tracker is currently displayed. "Active tracker: <name of your tracker>"

https://help.livegpstracks.com/ - LiveGPStracks.com