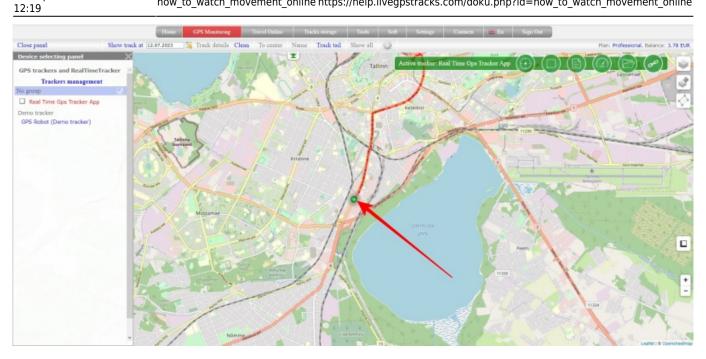

Read more about the colors of the indicator in this article.

If the tracker's icon is green and the tracker regularly updates its location, then it will move around the map. When moving, a red line will remain behind the icon. This is not a full-fledged movement track (history), but is made only for a more visual visual perception.

Click on the desired tracker and it will be displayed on the map.

The green panel on the map also shows which tracker is currently displayed. "Active tracker: <name of your tracker>"

https://help.livegpstracks.com/ - LiveGPStracks.com