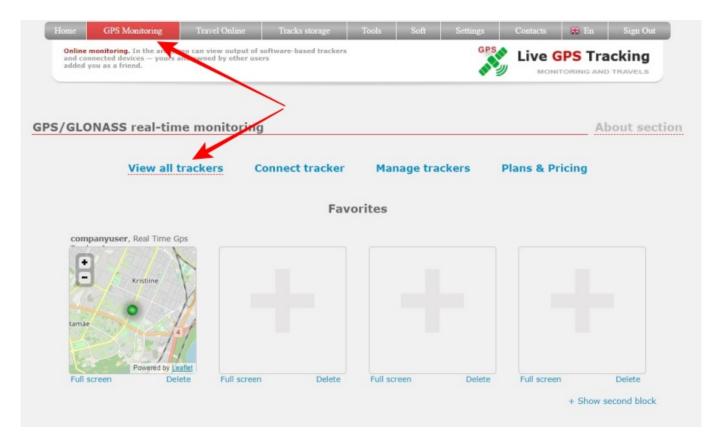

## How to watch movement online

- → Each page of the Website has a top menu.
- → The first item is "GPS Monitoring". Click on it.
- → You will goto to the information page (dashboard) of the monitoring section.
- → Click on "View all trackers" link to go to the map.

If you turned off information page (dashboard), just click on "**GPS Monitoring**" and you will on the map page.

The tracker is displayed as a green, red or yellow dot. In the tracker settings, you can choose a different icon, but the essence of the indication will not change.