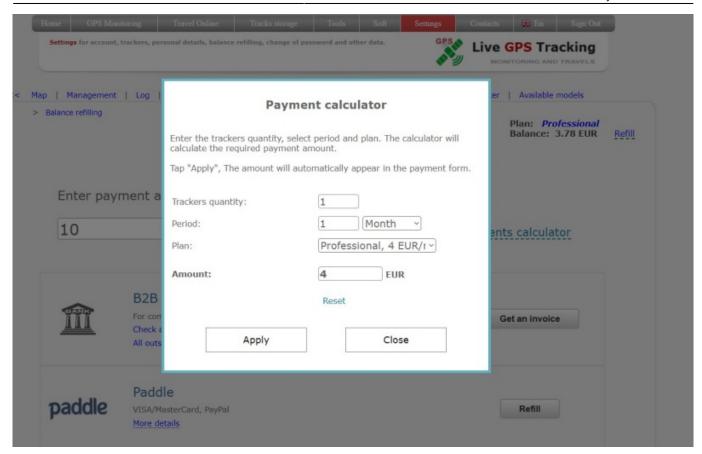

## In the calculator window:

- Trackers quantity by default, the number of devices connected to the account is set
- Period default is 1 month
- Plan for paid accounts connected plan, for free accounts the plan with the lowest cost
- Amount the calculated cost for the given number of trackers.

2025/02/08 22:51 3/3 Payments calculator

Change any of the parameters and the amount will be automatically recalculated.

To restore the default settings, click on the "Reset" link

Click on the "Apply" button and the selected amount will be substituted in the payment amount field.

Click the "Close" button to close the calculator without changing the payment amount.

From:

https://help.livegpstracks.com/ - LiveGPStracks.com

Permanent link:

https://help.livegpstracks.com/doku.php?id=payments\_calculator