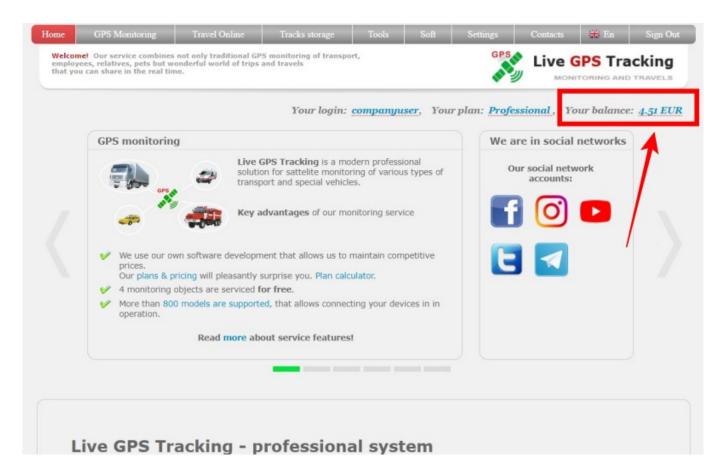

## How to find payments calculator

- → Goto to main page https://livegpstracks.com website
- → You will see your account information in the top right corner of the main page (if you signed in)
- → Press on the balance amount

→ On the payment page there is a "Payments Calculator". Click on the text.