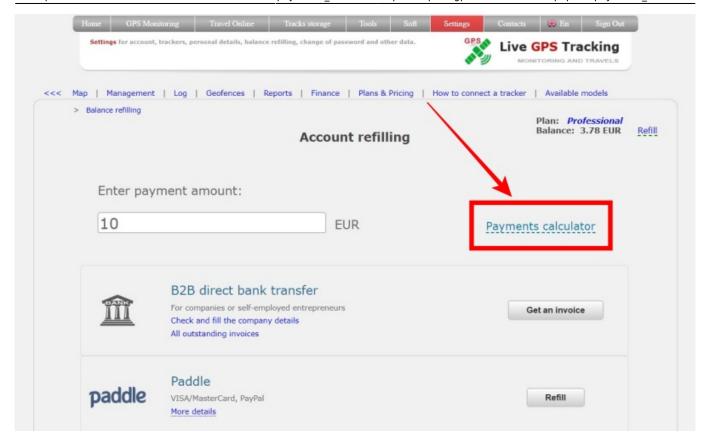

2025/02/08 22:51 1/3 Payments calculator

## **Payments calculator**

The payment calculator is designed to quickly calculate the amount that you need to deposit to pay for the trackers. And also it allows you to analyze the estimated costs for a certain period.

## How to find payments calculator

- → Goto to main page https://livegpstracks.com website
- → You will see your account information in the top right corner of the main page (if you signed in)
- → Press on the balance amount



→ On the payment page there is a "Payments Calculator". Click on the text.



## In the calculator window:

- Trackers quantity by default, the number of devices connected to the account is set
- Period default is 1 month
- Plan for paid accounts connected plan, for free accounts the plan with the lowest cost
- Amount the calculated cost for the given number of trackers.

2025/02/08 22:51 3/3 Payments calculator



Change any of the parameters and the amount will be automatically recalculated.

To restore the default settings, click on the "Reset" link

Click on the "Apply" button and the selected amount will be substituted in the payment amount field.

Click the "Close" button to close the calculator without changing the payment amount.

From:

https://help.livegpstracks.com/ - LiveGPStracks.com

Permanent link:

https://help.livegpstracks.com/doku.php?id=payment