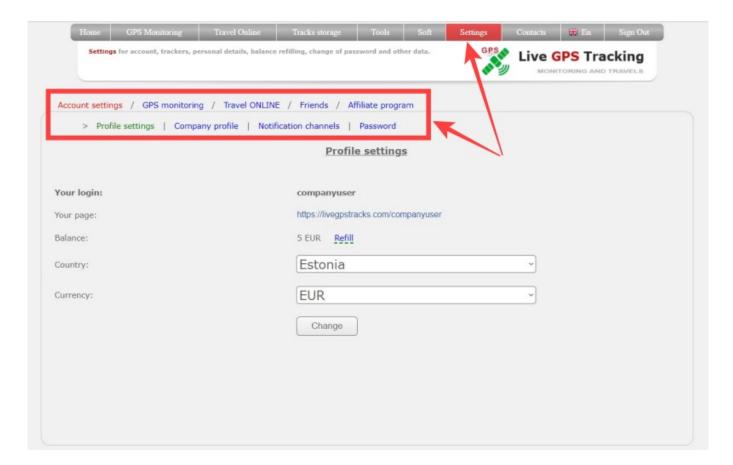

### The area is divided into 5 main sections:

- Account settings
- Settings of the GPS monitoring section
- Settings of the "Travel ONLINE" section
- · Managing friends
- Affiliate program

#### In the account settings you can:

- Edit your country and currency
- Fill in the Company profile (for automatic invoices for monitoring platform)
- Change password
- Manage two-factor authentication
- Set notification channels