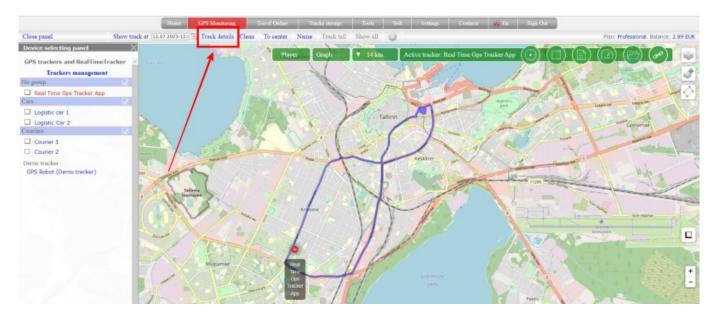

## **Track details**

Track Detailes - displays the track in a detailed view, where you can see information for each point. The item becomes available only after the track is built.

After building the track, press on "Tracks details" link.