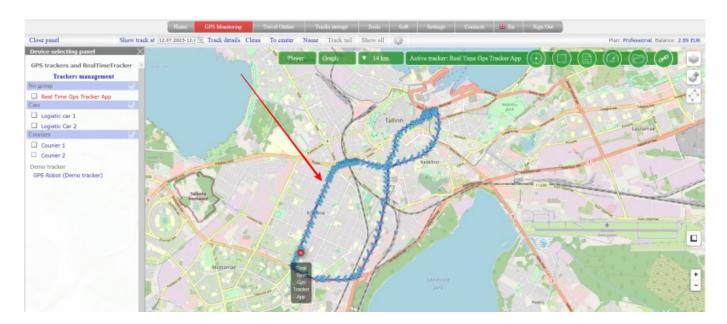

The track will be "covered" with blue arrows. Each arrow is a separate point that makes up the track. The direction in which the arrow is located is the direction of movement of the tracker.

Click on any arrow and you will get information about the point.