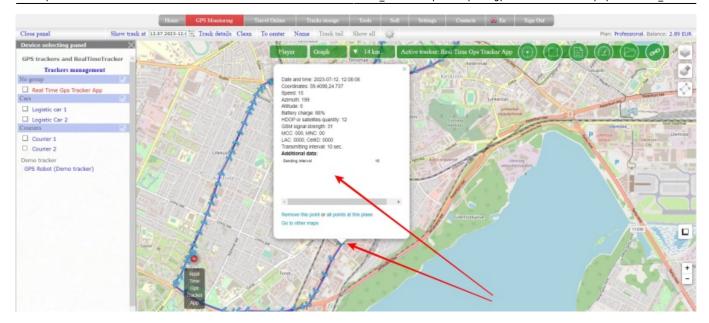

The track will be "covered" with blue arrows. Each arrow is a separate point that makes up the track. The direction in which the arrow is located is the direction of movement of the tracker.

Click on any arrow and you will get information about the point.