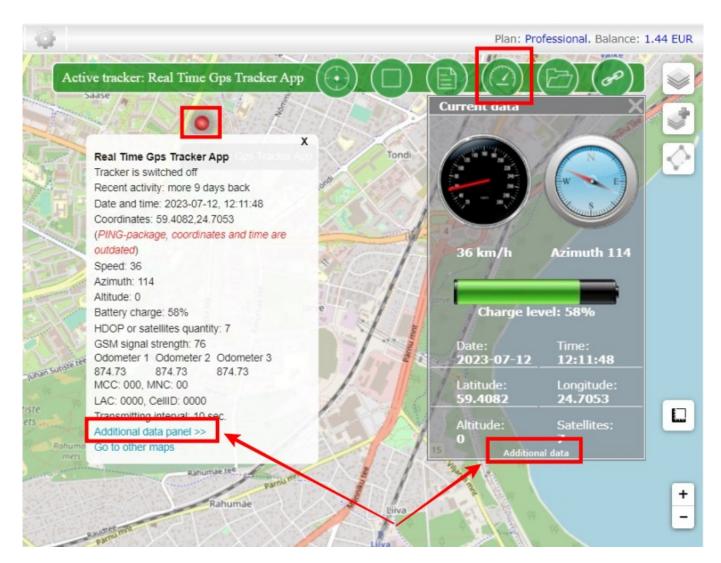

## Additional data

Additional data is data that is not standardized, unique to any model, or is arbitrary user data.

Please note that this data is only available on paid plans.

Additional data is displayed in a special additional data panel. This panel can be opened from two places:

- from the live data panel
- from the window that opens by clicking on the tracker icon

You can build graphs based on this data; in the list of available parameters for plotting, they are highlighted in yellow and are located at the bottom of the list of parameters.