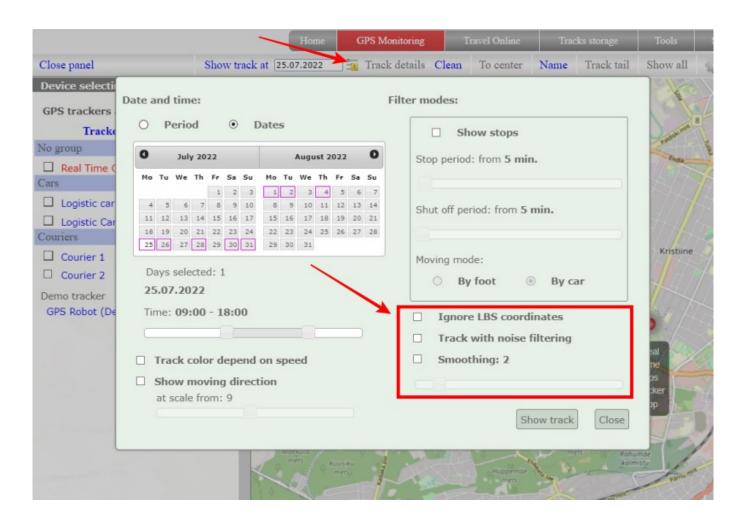

## Display track with filters

Click on the icon next to the date field.

You will see filtering modes:

**Ignore LBS coordinates** - works only for some models that support sending coordinates received from cell towers. For example, our software tracker Real Time GPS Tracker. In the case of an active setting, the coordinates obtained in this way are not output to the track.

**Track with noise filtering** - In the case of an active setting, algorithms are applied that cut off emissions, for example, when the device is in one place.

**Smoothing** - If the setting is active, the track can be made smoother. The parameter has a scale to determine the level of smoothing. Move the slider and set the desired value.