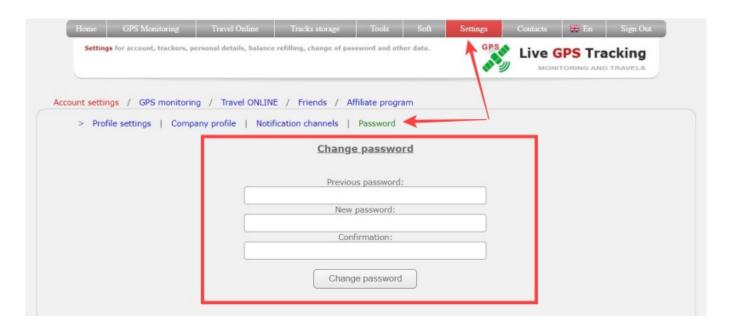

## How to change password

- → Go to your account settings (top menu item "Settings")
- → Go to the "Password" tab in your account settings
  - Enter your current password
  - Enter and confirm new password
  - Press button "Change password"