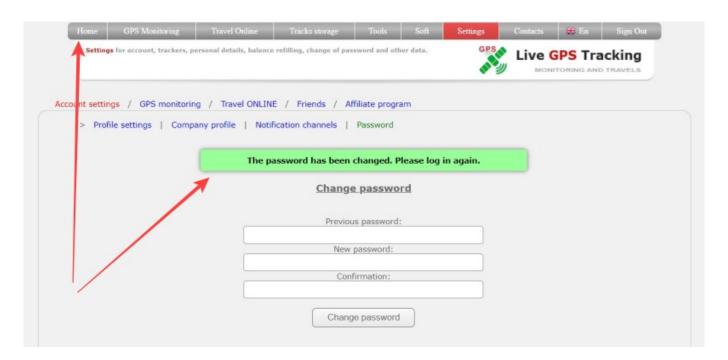

If new password is correct, you will see information message, that password have been chenged successful.

Press "Home" on the top menu and sign up again with your login and new password

Last update: 2023/06/28 10:16