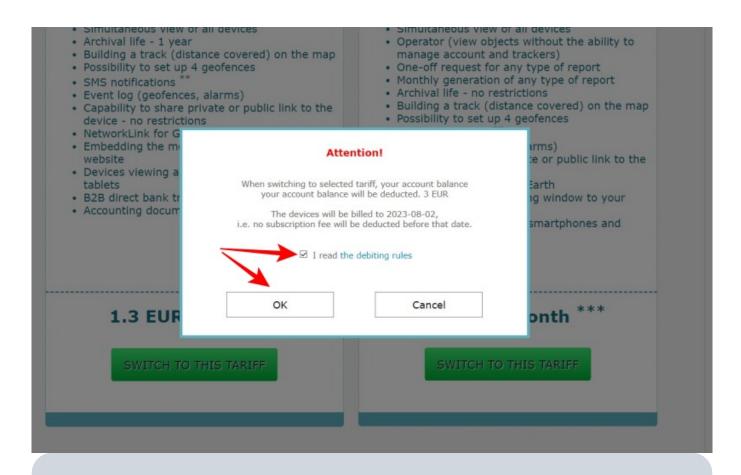

→ You will see availble plans and some information

→ There is a "Switch to this tariff" button, press on the button under the plan you want to select.

- → Read and accept the debiting rules
- → Press OK button to change your plan

Please read the information in the dialogue very carefully. If you do not have enough funds for the balance or other limits, the reason will be written in the dialog.

If the tariff plan has been changed, you will see the dialog below. Click the "Close" button