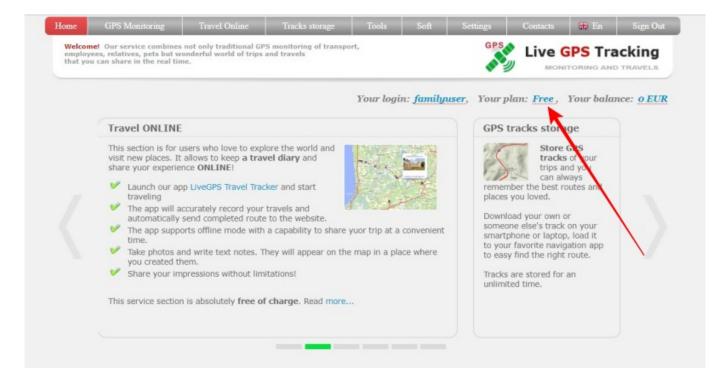

## How to connect or change the plan

- → Goto to main page https://livegpstracks.com website
- → You will see your account information in the top right corner of the main page (if you signed in)
- → Press on the plan name