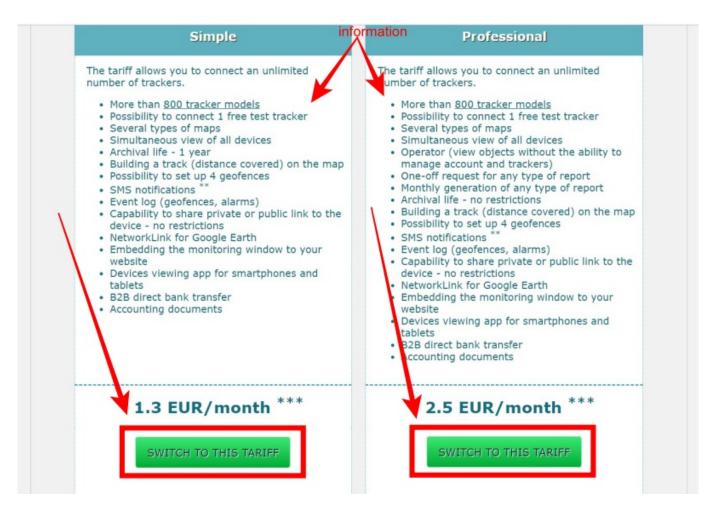

→ You will see availble plans and some information

→ There is a "Switch to this tariff" button, press on the button under the plan you want to select.

- → Read and accept the debiting rules
- → Press OK button to change your plan