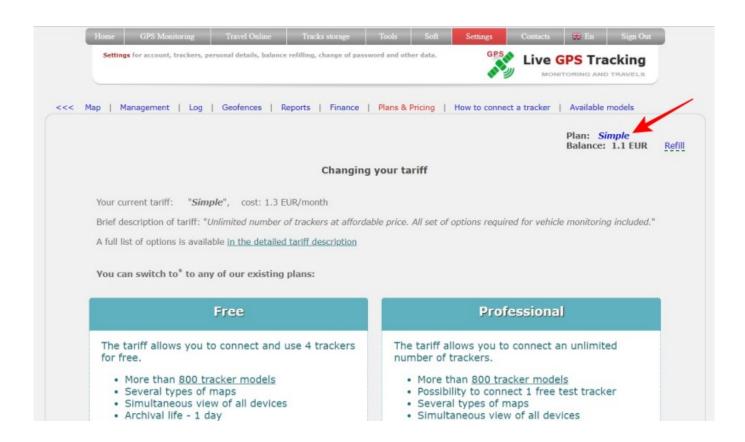

## How to connect or change the plan

- → Goto to main page https://livegpstracks.com website
- → You will see your account information in the top right corner of the main page (if you signed in)
- → Press on the plan name



→ You will see availble plans and some information



→ There is a "Switch to this tariff" button, press on the button under the plan you want to select.



- → Read and accept the debiting rules
- → Press OK button to change your plan



Please read the information in the dialogue very carefully. If you do not have enough funds for the balance or other limits, the reason will be written in the dialog.

If the tariff plan has been changed, you will see the dialog below. Click the "Close" button



Check that the name of your tariff plan has changed.



## From:

https://help.livegpstracks.com/ - LiveGPStracks.com

## Permanent link:

https://help.livegpstracks.com/doku.php?id=how\_to\_connect\_or\_change\_the\_plan

Last update: 2023/07/02 18:40