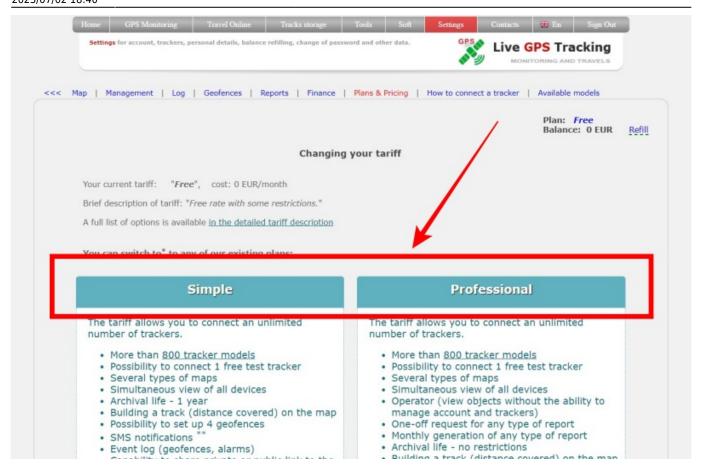

→ You will see availble plans and some information

→ There is a "Switch to this tariff" button, press on the button under the plan you want to select.

- → Read and accept the debiting rules
- → Press OK button to change your plan