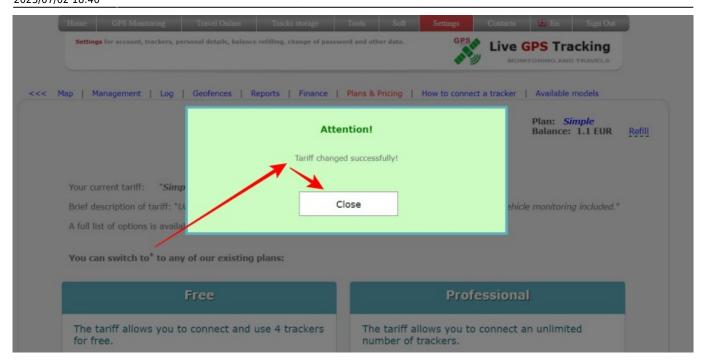

Please read the information in the dialogue very carefully. If you do not have enough funds for the balance or other limits, the reason will be written in the dialog.

If the tariff plan has been changed, you will see the dialog below. Click the "Close" button