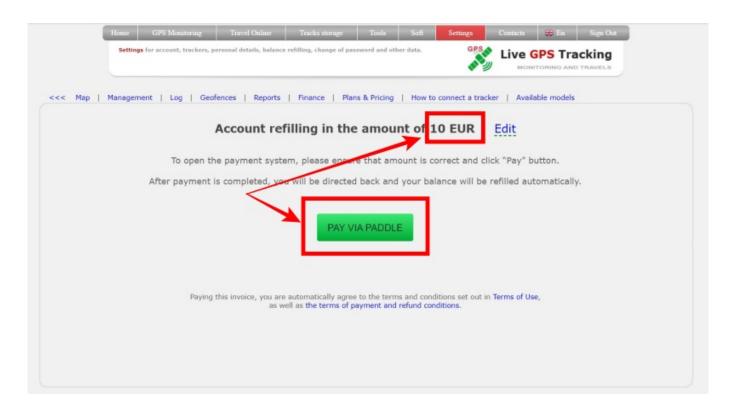

2023/12/24 10:28 3/6 How to refill the balance

→ Check the entered amount and click on the button "Pay via <Name of payment system>"

→ If you made a mistake when entering the amount, click on the "Edit" link.