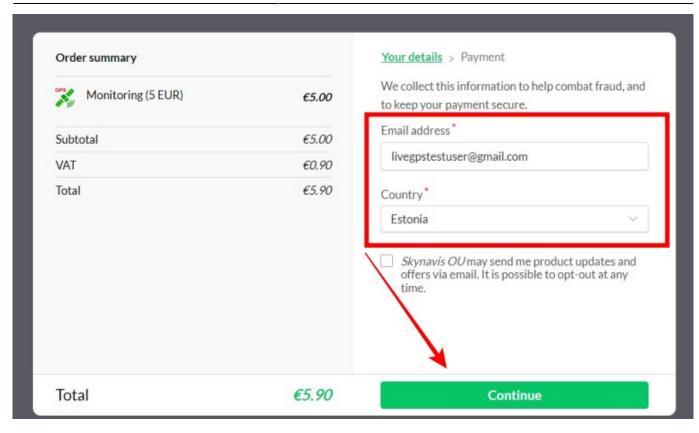

## How to refill the balance with a bank card

- → Choose payment system "Paddle".
- → Click the "Refill" button next to the paement system

→ Check the entered amount and click on the button "Pay via Paddle"

→ Fill in the required data → Click "Continue" button

2023/12/24 10:28 5/6 How to refill the balance

Fill in the card details Click "Pay now" button

Last update: 2023/07/03 11:43

From:

https://help.livegpstracks.com/ - LiveGPStracks.com