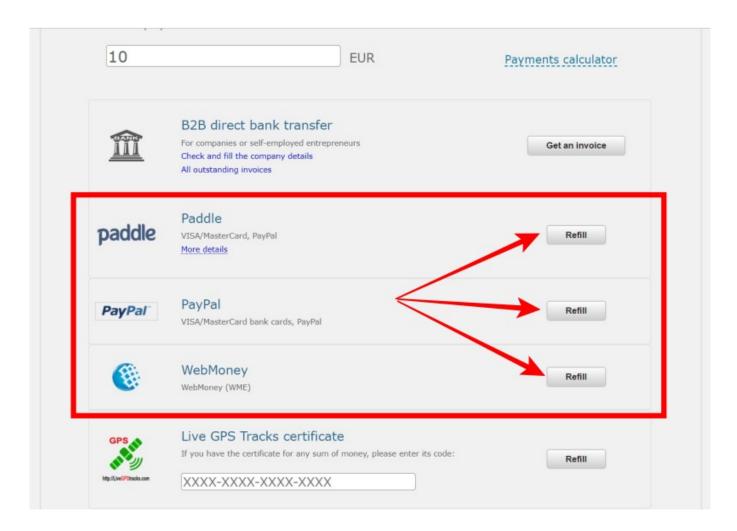

→ Enter the amount you want to top up your balance with or use the payments calculator to calculate the amount.

→ Choose payment system. Click the "**Refill**" button next to the system through which you will pay.