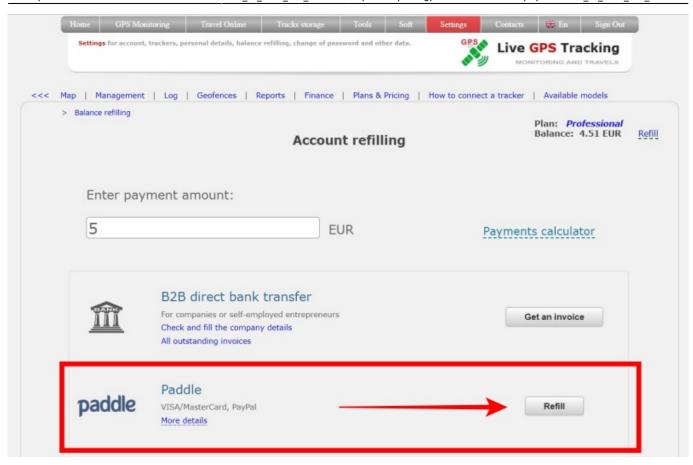

## How to refill the balance

- → Goto to main page https://livegpstracks.com website
- → You will see your account information in the top right corner of the main page (if you signed in)
- → Press on the balance amount

→ Enter the amount you want to top up your balance with or use the payments calculator to calculate the amount.

→ Choose payment system. Click the "**Refill**" button next to the system through which you will pay.