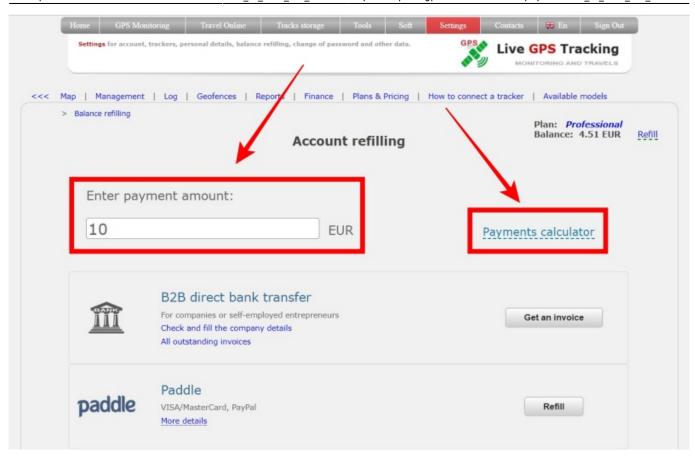

→ Enter the amount you want to top up your balance with or use the payments calculator to calculate the amount.

→ Choose payment system. Click the "**Refill**" button next to the system through which you will pay.