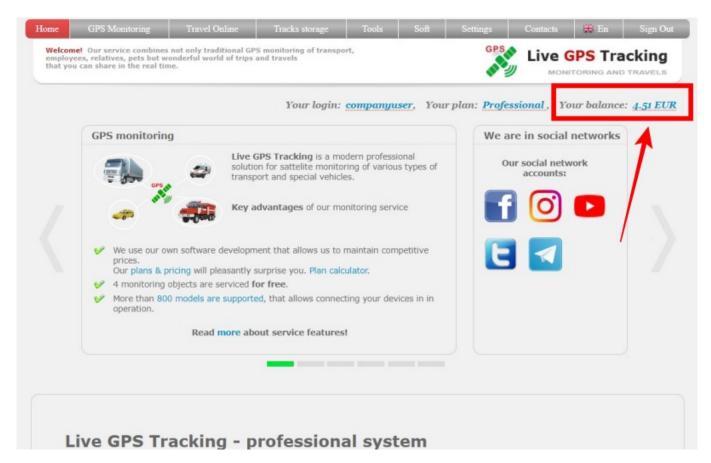

## How to refill the balance

- → Goto to main page https://livegpstracks.com website
- → You will see your account information in the top right corner of the main page (if you signed in)
- → Press on the balance amount