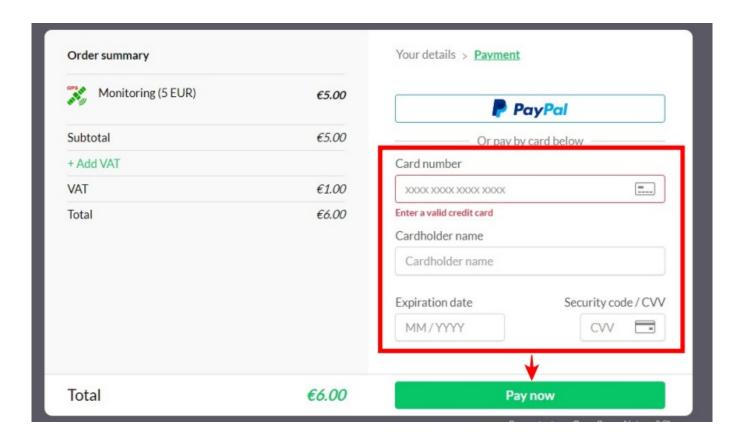

→ Fill in the required data → Click "Continue" button

2023/12/24 10:28 5/6 How to refill the balance

Fill in the card details Click "Pay now" button

Last update: 2023/07/03 11:43

From:

https://help.livegpstracks.com/ - LiveGPStracks.com