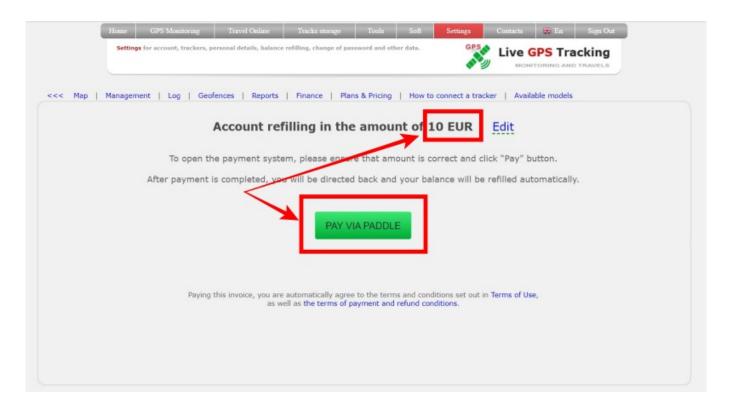

2023/12/24 10:28 3/6 How to refill the balance

→ Check the entered amount and click on the button "Pay via <Name of payment system>"

→ If you made a mistake when entering the amount, click on the "Edit" link.