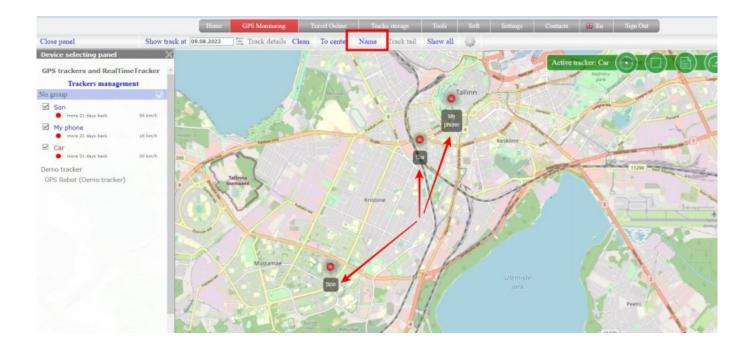

## How to show/hide title under each tracker?

When connecting a tracker, you can give it a name. In the future, the name can be displayed on the map under the tracker icon.

This can be especially convenient when several devices are displayed on the map at once.

Select "Name" from the menu above the map

If the item is lit in blue, the title will be displayed below each tracker. If no name has been set, the device model will be displayed.

If the item is greyed out, the title will not be displayed.

The selected value is saved and will be the same on subsequent visits to the map.

From:

https://help.livegpstracks.com/ - LiveGPStracks.com

Permanent link:

https://help.livegpstracks.com/doku.php?id=how\_to\_show\_hide\_title\_under\_each\_tracker