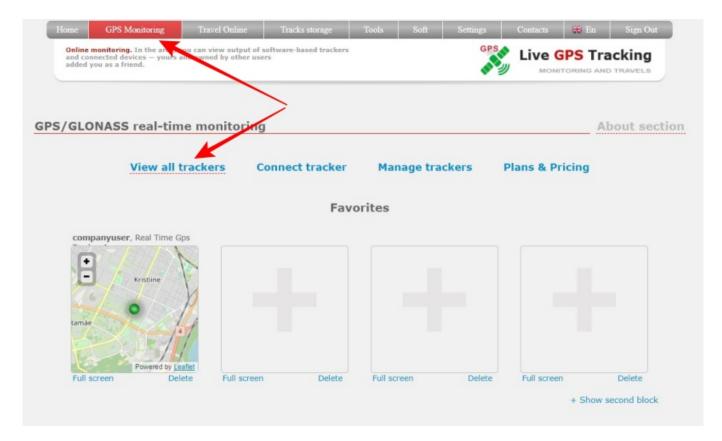

## How to watch movement online

- → Each page of the Website has a top menu.
- → The first item is "GPS Monitoring". Click on it.
- → You will goto to the information page (dashboard) of the monitoring section.
- → Click on "View all trackers" link to go to the map.

If you turned off information page (dashboard), just click on "**GPS Monitoring**" and you will on the map page.

The tracker is displayed as a green, red or yellow dot. In the tracker settings, you can choose a different icon, but the essence of the indication will not change.