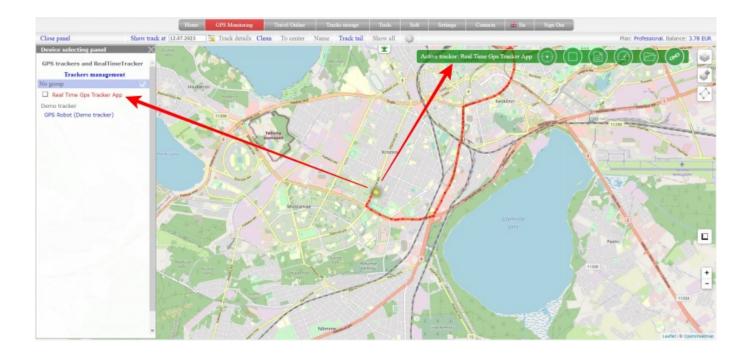

Read more about the colors of the indicator in this article.

If the tracker's icon is green and the tracker regularly updates its location, then it will move around the map. When moving, a red line will remain behind the icon. This is not a full-fledged movement track (history), but is made only for a more visual visual perception.

If you have several trackers, then when you enter the map, the first one in the list will be automatically displayed.

The device panel is located on the left side of the map. The tracker that is currently displayed on the map is highlighted in red.

Click on the desired tracker and it will be displayed on the map.

The green panel on the map also shows which tracker is currently displayed. "Active tracker: <name of your tracker>"

https://help.livegpstracks.com/ - LiveGPStracks.com