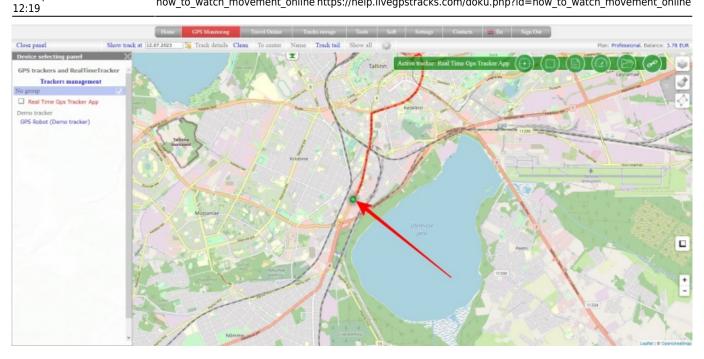

Read more about the colors of the indicator in this article.

If the tracker's icon is green and the tracker regularly updates its location, then it will move around the map. When moving, a red line will remain behind the icon. This is not a full-fledged movement track (history), but is made only for a more visual visual perception.

If you have several trackers, then when you enter the map, the first one in the list will be automatically displayed.

The device panel is located on the left side of the map. The tracker that is currently displayed on the map is highlighted in red.

Click on the desired tracker and it will be displayed on the map.

The green panel on the map also shows which tracker is currently displayed. "Active tracker: <name of your tracker>"

https://help.livegpstracks.com/ - LiveGPStracks.com