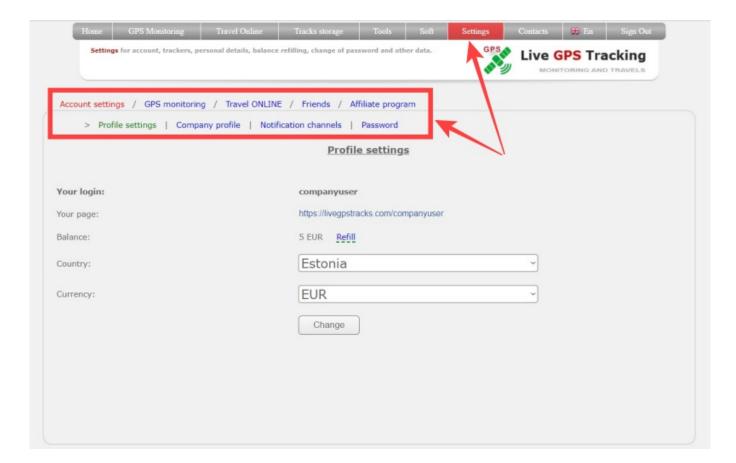

### The area is divided into 5 main sections:

- Account settings
- Settings of the GPS monitoring section
- Settings of the "Travel ONLINE" section
- Managing friends
- · Affiliate program

#### In the account settings you can:

- Edit your country and currency
- Fill in the Company profile (for automatic invoices for monitoring platform)
- Change password
- Manage two-factor authentication
- Set notification channels