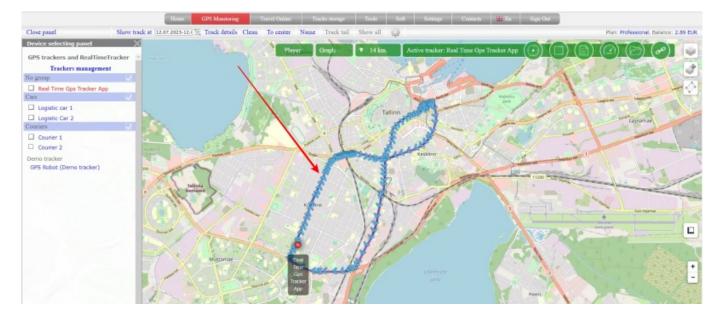

The track will be "covered" with blue arrows. Each arrow is a separate point that makes up the track. The direction in which the arrow is located is the direction of movement of the tracker.

Click on any arrow and you will get information about the point.