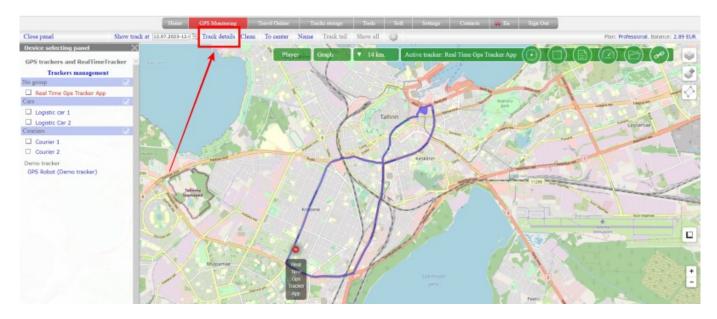

## Track details

Track Detailes - displays the track in a detailed view, where you can see information for each point. The item becomes available only after the track is built.

After building the track, press on "**Tracks details**" link.